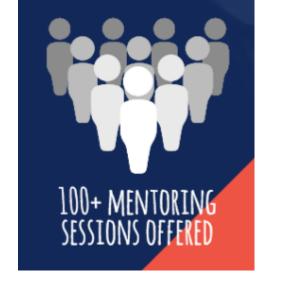

## Sharpen Your Professional Skills

The ICC provides workshops featuring the tools and skills needed to improve the students' professional profile, both online and offline. During their time at Berklee, our main objective is to equip students with a confident grasp on self management.