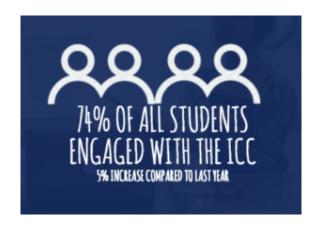

# International Career Center

The mission of the International Career Center (ICC) is to provide expert guidance, cutting-edge resources, and professional development experiences to help our diverse body of students achieve their career goals.